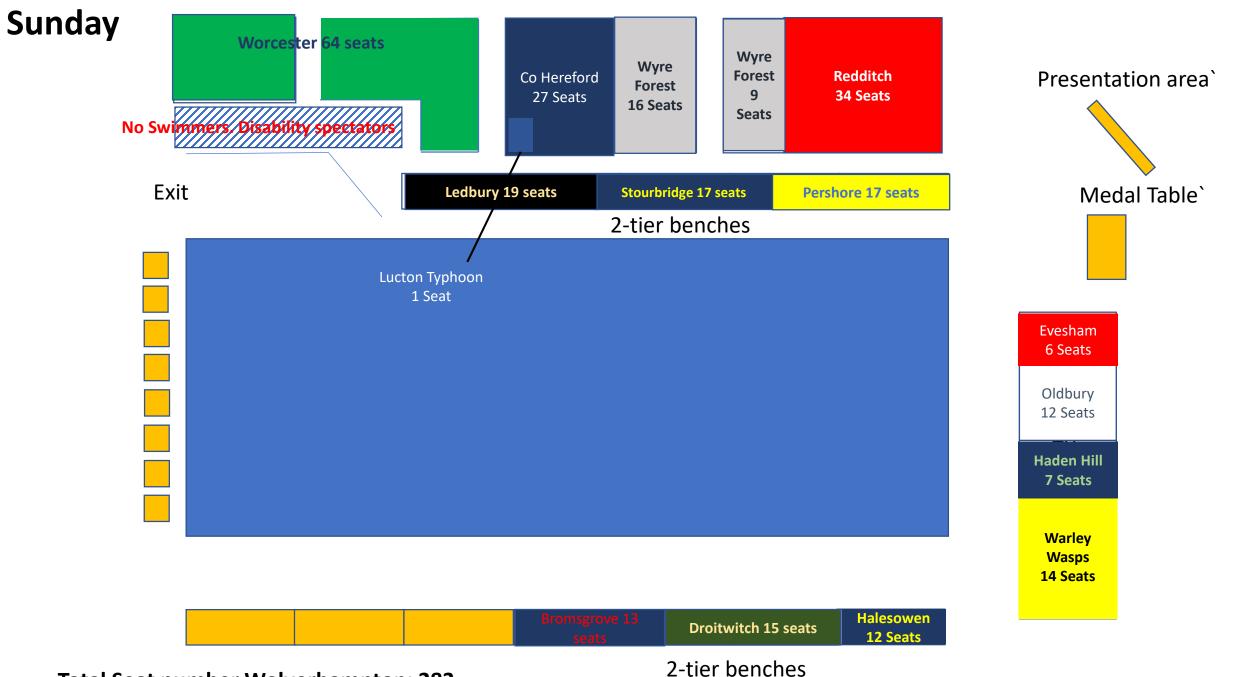

## Athlete Breakdown: Wolverhampton Pool 2020

|                          |       | Bromsgrove | Co Hereford | Droitwich | Evesham | Haden Hill | Halesowen | L Typhoon | Ledbury | Oldbury | Pershore | Redditch | Stourbridge | Warley Wasps | Worcester | Wyre Forest | Total<br>Swimmers | Warm up sessions | Swimmers per warm-<br>up session | Swimmers per lane |
|--------------------------|-------|------------|-------------|-----------|---------|------------|-----------|-----------|---------|---------|----------|----------|-------------|--------------|-----------|-------------|-------------------|------------------|----------------------------------|-------------------|
| Session 7                | Boys  | 9          | 7           | 8         | 2       | 4          | 12        | 1         | 7       | 5       | 11       | 9        | 5           | 10           | 24        | 10          |                   |                  |                                  |                   |
|                          | Girls | 8          | 19          | 7         | 7       | 5          | 5         | 0         | 13      | 7       | 15       | 28       | 15          | 10           | 58        | 18          |                   |                  |                                  |                   |
|                          | Total | 17         | 26          | 15        | 9       | 9          | 17        | 1         | 20      | 12      | 26       | 37       | 20          | 20           | 82        | 28          | 339               | 4                | 84.75                            | 10.6              |
| Session 8                | Boys  | 10         | 11          | 8         | 3       | 3          | 8         | 0         | 7       | 4       | 11       | 12       | 3           | 6            | 25        | 8           |                   |                  |                                  |                   |
|                          | Girls | 12         | 25          | 11        | 6       | 8          | 3         | 0         | 9       | 10      | 13       | 27       | 13          | 10           | 52        | 16          |                   |                  |                                  |                   |
|                          | Total | 22         | 36          | 19        | 9       | 11         | 11        | 0         | 16      | 14      | 24       | 39       | 16          | 16           | 77        | 24          | 334               | 4                | 83.5                             | 10.4              |
| Session 9                | Boys  | 9          | 13          | 8         | 2       | 3          | 10        | 0         | 10      | 4       | 8        | 14       | 6           | 8            | 25        | 10          |                   |                  |                                  |                   |
|                          | Girls | 8          | 18          | 10        | 4       | 6          | 3         | 0         | 12      | 12      | 9        | 28       | 14          | 9            | 53        | 18          |                   |                  |                                  |                   |
|                          | Total | 17         | 31          | 18        | 6       | 9          | 13        | 0         | 22      | 16      | 17       | 42       | 20          | 17           | 78        | 28          | 334               | 4                | 83.5                             | 10.4              |
| Session 10               | Boys  | 8          | 16          | 10        | 2       | 2          | 13        | 1         | 10      | 5       | 15       | 12       | 9           | 8            | 30        | 11          |                   |                  |                                  |                   |
|                          | Girls | 5          | 13          | 7         | 5       | 4          | 2         | 0         | 12      | 7       | 6        | 22       | 10          | 7            | 37        | 17          |                   |                  |                                  |                   |
|                          | Total | 13         | 29          | 17        | 7       | 6          | 15        | 1         | 22      | 12      | 21       | 34       | 19          | 15           | 67        | 28          | 306               | 4                | 76.5                             | 9.6               |
|                          |       |            |             |           |         |            |           |           |         |         |          |          |             |              |           |             |                   |                  |                                  |                   |
| Avg Session 7/8 Swimers  |       | 20         | 31          | 17        | 9       | 10         | 14        | 1         | 18      | 13      | 25       | 38       | 18          | 18           | 79.5      | 26          |                   |                  |                                  |                   |
| % of athletes            |       | 6%         | 9%          | 5%        | 3%      | 3%         | 4%        | 0%        | 5%      | 4%      | 7%       | 11%      | 5%          | 5%           | 24%       | 8%          |                   |                  |                                  |                   |
| Seat Allocation          |       | 16         | 26          | 14        | 8       | 8          | 12        | 1         | 15      | 11      | 21       | 32       | 15          | 15           | <b>67</b> | 22          |                   |                  |                                  |                   |
|                          |       |            |             |           |         |            |           |           |         |         |          |          |             |              |           |             |                   |                  |                                  |                   |
| Avg Session 9/10 Swimers |       | 15         | 30          | 18        | 7       | 8          | 14        | 1         | 22      | 14      | 19       | 38       | 20          | 16           | 73        | 28          |                   |                  |                                  |                   |
| % of athletes            |       | 5%         | 9%          | 5%        | 2%      | 2%         | 4%        | 0%        | 7%      | 4%      | 6%       | 12%      | 6%          | 5%           | 23%       | 9%          |                   |                  |                                  |                   |
| Seat Allocation          |       | 13         | 27          | 15        | 6       | 7          | 12        | 1         | 19      | 12      | 17       | 34       | 17          | 14           | 64        | 25          |                   |                  |                                  |                   |

**Total Seat number Wolverhampton: 283** 

**Total Seat number Wolverhampton: 283** 

**Total Seat number Wolverhampton: 283** 

2-tier benches