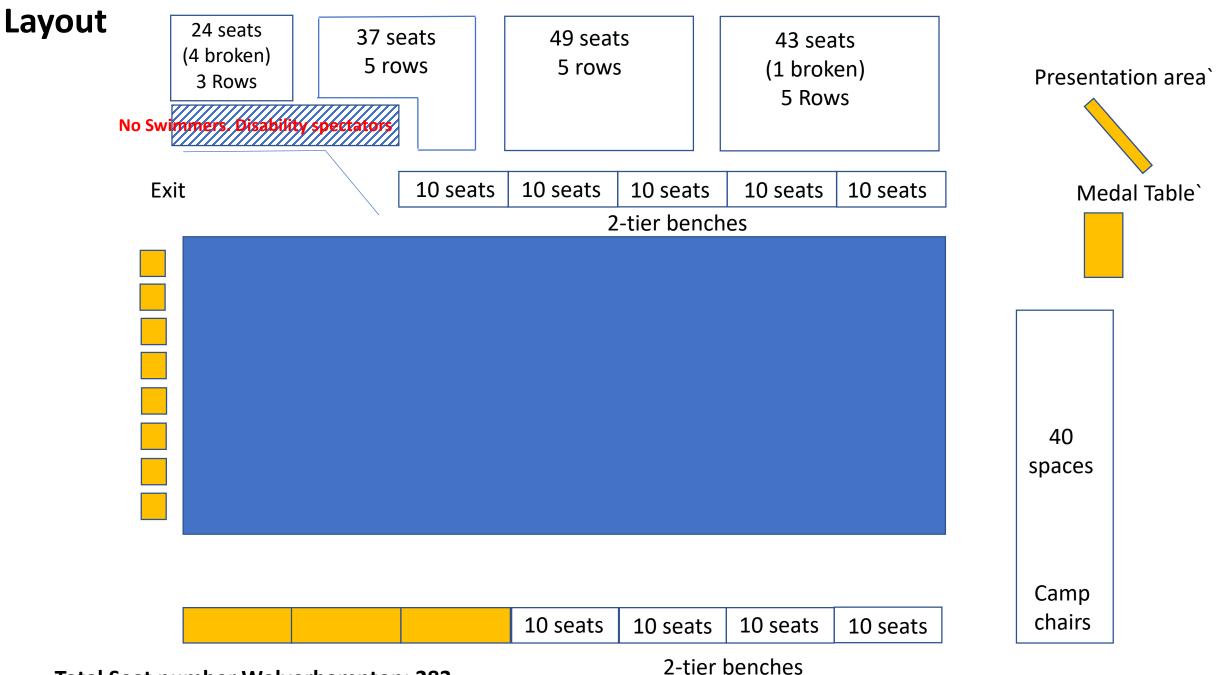

**Total Seat number Wolverhampton: 283** 

**Total Seat number Wolverhampton: 283** 

**Total Seat number Wolverhampton: 283** 

2-tier benches