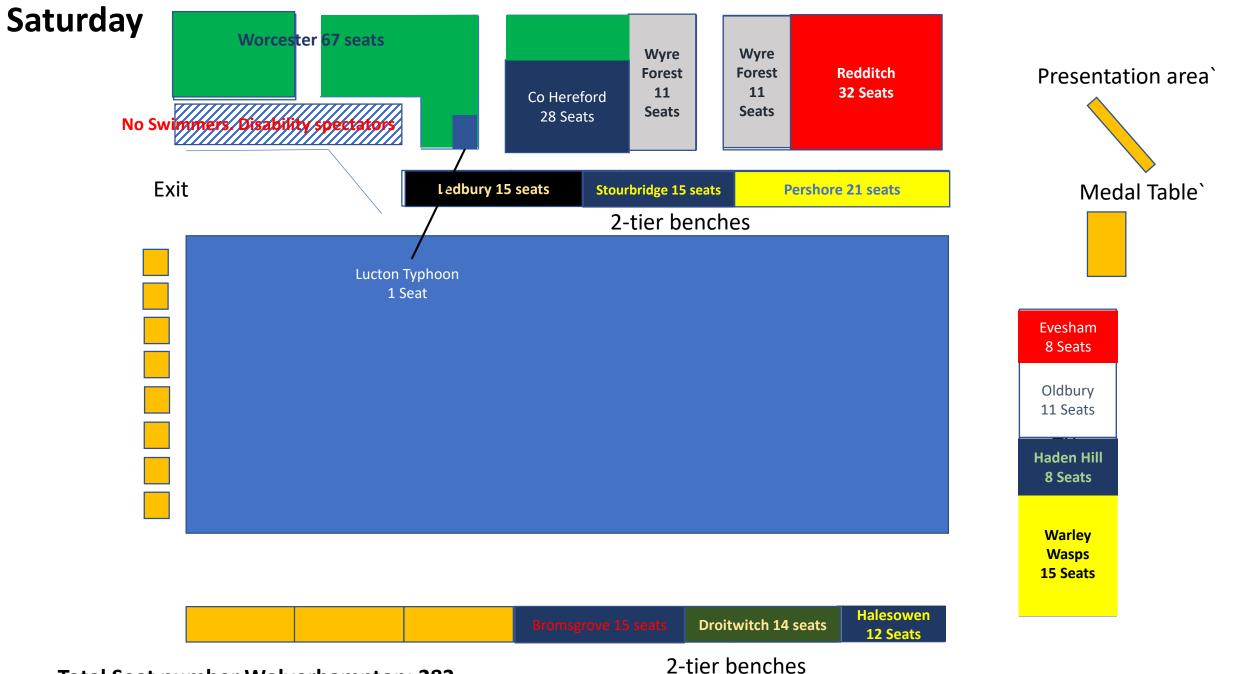

## Athlete Breakdown: Wolverhampton Pool 2020

|                          |       | Bromsgrove | Co Hereford | Droitwich | Evesham | Haden Hill | Halesowen | L Typhoon | Ledbury | Oldbury | Pershore | Redditch | Stourbridge | Warley Wasps | Worcester | Wyre Forest | Total<br>Swimmers | Warm up sessions | Swimmers per warm-<br>up session | Swimmers per lane |
|--------------------------|-------|------------|-------------|-----------|---------|------------|-----------|-----------|---------|---------|----------|----------|-------------|--------------|-----------|-------------|-------------------|------------------|----------------------------------|-------------------|
| Session 7                | Boys  | 9          | 7           | 8         | 2       | 4          | 12        | 1         | 7       | 5       | 11       | 9        | 5           | 10           | 24        | 10          |                   |                  |                                  |                   |
|                          | Girls | 8          | 19          | 7         | 7       | 5          | 5         | 0         | 13      | 7       | 15       | 28       | 15          | 10           | 58        | 18          |                   |                  |                                  |                   |
|                          | Total | 17         | 26          | 15        | 9       | 9          | 17        | 1         | 20      | 12      | 26       | 37       | 20          | 20           | 82        | 28          | 339               | 4                | 84.75                            | 10.6              |
| Session 8                | Boys  | 10         | 11          | 8         | 3       | 3          | 8         | 0         | 7       | 4       | 11       | 12       | 3           | 6            | 25        | 8           |                   |                  |                                  |                   |
|                          | Girls | 12         | 25          | 11        | 6       | 8          | 3         | 0         | 9       | 10      | 13       | 27       | 13          | 10           | 52        | 16          |                   |                  |                                  |                   |
|                          | Total | 22         | 36          | 19        | 9       | 11         | 11        | 0         | 16      | 14      | 24       | 39       | 16          | 16           | 77        | 24          | 334               | 4                | 83.5                             | 10.4              |
| Session 9                | Boys  | 9          | 13          | 8         | 2       | 3          | 10        | 0         | 10      | 4       | 8        | 14       | 6           | 8            | 25        | 10          |                   |                  |                                  |                   |
|                          | Girls | 8          | 18          | 10        | 4       | 6          | 3         | 0         | 12      | 12      | 9        | 28       | 14          | 9            | 53        | 18          |                   |                  |                                  |                   |
|                          | Total | 17         | 31          | 18        | 6       | 9          | 13        | 0         | 22      | 16      | 17       | 42       | 20          | 17           | 78        | 28          | 334               | 4                | 83.5                             | 10.4              |
| Session 10               | Boys  | 8          | 16          | 10        | 2       | 2          | 13        | 1         | 10      | 5       | 15       | 12       | 9           | 8            | 30        | 11          |                   |                  |                                  |                   |
|                          | Girls | 5          | 13          | 7         | 5       | 4          | 2         | 0         | 12      | 7       | 6        | 22       | 10          | 7            | 37        | 17          |                   |                  |                                  |                   |
|                          | Total | 13         | 29          | 17        | 7       | 6          | 15        | 1         | 22      | 12      | 21       | 34       | 19          | 15           | 67        | 28          | 306               | 4                | 76.5                             | 9.6               |
|                          |       |            |             |           |         |            |           |           |         |         |          |          |             |              |           |             |                   |                  |                                  |                   |
| Avg Session 7/8 Swimers  |       | 20         | 31          | 17        | 9       | 10         | 14        | 1         | 18      | 13      | 25       | 38       | 18          | 18           | 79.5      | 26          |                   |                  |                                  |                   |
| % of athletes            |       | 6%         | 9%          | 5%        | 3%      | 3%         | 4%        | 0%        | 5%      | 4%      | 7%       | 11%      | 5%          | 5%           | 24%       | 8%          |                   |                  |                                  |                   |
| Seat Allocation          |       | 16         | 26          | 14        | 8       | 8          | 12        | 1         | 15      | 11      | 21       | 32       | 15          | 15           | <b>67</b> | 22          |                   |                  |                                  |                   |
|                          |       |            |             |           |         |            |           |           |         |         |          |          |             |              |           |             |                   |                  |                                  |                   |
| Avg Session 9/10 Swimers |       | 15         | 30          | 18        | 7       | 8          | 14        | 1         | 22      | 14      | 19       | 38       | 20          | 16           | 73        | 28          |                   |                  |                                  |                   |
| % of athletes            |       | 5%         | 9%          | 5%        | 2%      | 2%         | 4%        | 0%        | 7%      | 4%      | 6%       | 12%      | 6%          | 5%           | 23%       | 9%          |                   |                  |                                  |                   |
| Seat Allocation          |       | 13         | 27          | 15        | 6       | 7          | 12        | 1         | 19      | 12      | 17       | 34       | 17          | 14           | 64        | 25          |                   |                  |                                  |                   |

**Total Seat number Wolverhampton: 283** 

**Total Seat number Wolverhampton: 283** 

**Total Seat number Wolverhampton: 283** 

2-tier benches