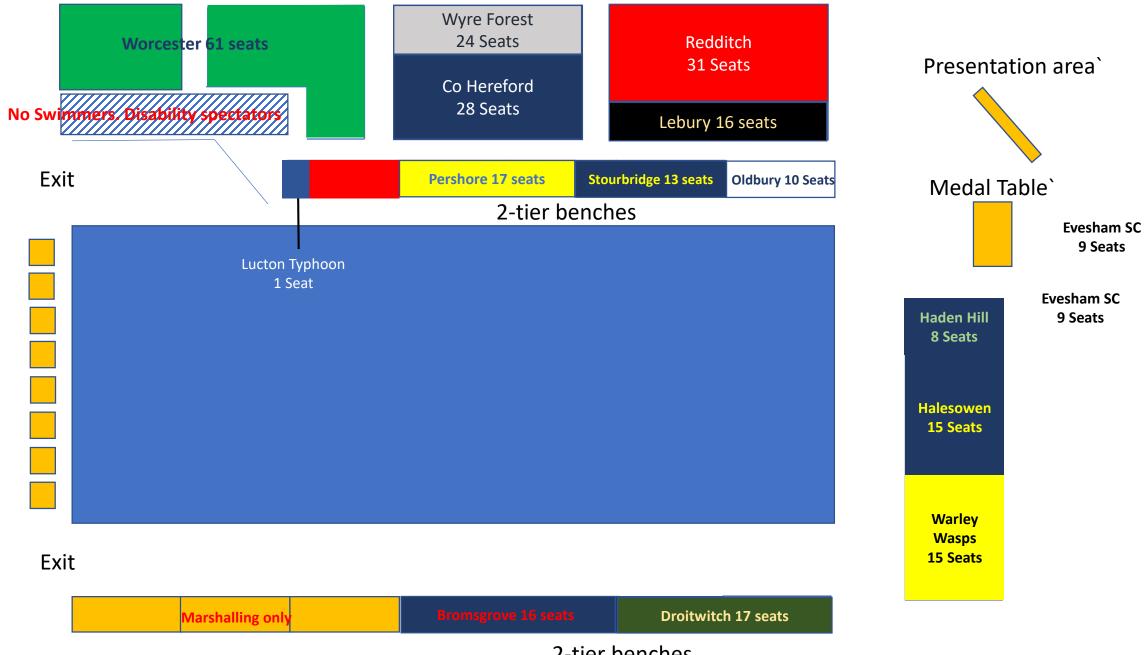

## Athlete Breakdown: Wolverhampton Pool 2020

|                          |       | Bromsgrove | Co Hereford | Droitwich | Evesham | Haden Hill | Halesowen | L Typhoon | Ledbury | Oldbury | Pershore | Redditch | Stourbridge | Warley Wasps | Worcester | Wyre Forest | Total<br>Swimmers | Warm up sessions | Swimmers per warm-<br>up session | Swimmers per lane |
|--------------------------|-------|------------|-------------|-----------|---------|------------|-----------|-----------|---------|---------|----------|----------|-------------|--------------|-----------|-------------|-------------------|------------------|----------------------------------|-------------------|
| Session 7                | Boys  | 9          | 7           | 8         | 2       | 4          | 12        | 1         | 7       | 5       | 11       | 9        | 5           | 10           | 24        | 10          |                   |                  |                                  |                   |
|                          | Girls | 8          | 19          | 7         | 7       | 5          | 5         | 0         | 13      | 7       | 15       | 28       | 15          | 10           | 58        | 18          |                   |                  |                                  |                   |
|                          | Total | 17         | 26          | 15        | 9       | 9          | 17        | 1         | 20      | 12      | 26       | 37       | 20          | 20           | 82        | 28          | 339               | 4                | 84.75                            | 10.6              |
| Session 8                | Boys  | 10         | 11          | 8         | 3       | 3          | 8         | 0         | 7       | 4       | 11       | 12       | 3           | 6            | 25        | 8           |                   |                  |                                  |                   |
|                          | Girls | 12         | 25          | 11        | 6       | 8          | 3         | 0         | 9       | 10      | 13       | 27       | 13          | 10           | 52        | 16          |                   |                  |                                  |                   |
|                          | Total | 22         | 36          | 19        | 9       | 11         | 11        | 0         | 16      | 14      | 24       | 39       | 16          | 16           | 77        | 24          | 334               | 4                | 83.5                             | 10.4              |
| Session 9                | Boys  | 9          | 13          | 8         | 2       | 3          | 10        | 0         | 10      | 4       | 8        | 14       | 6           | 8            | 25        | 10          |                   |                  |                                  |                   |
|                          | Girls | 8          | 18          | 10        | 4       | 6          | 3         | 0         | 12      | 12      | 9        | 28       | 14          | 9            | 53        | 18          |                   |                  |                                  |                   |
|                          | Total | 17         | 31          | 18        | 6       | 9          | 13        | 0         | 22      | 16      | 17       | 42       | 20          | 17           | 78        | 28          | 334               | 4                | 83.5                             | 10.4              |
| Session 10               | Boys  | 8          | 16          | 10        | 2       | 2          | 13        | 1         | 10      | 5       | 15       | 12       | 9           | 8            | 30        | 11          |                   |                  |                                  |                   |
|                          | Girls | 5          | 13          | 7         | 5       | 4          | 2         | 0         | 12      | 7       | 6        | 22       | 10          | 7            | 37        | 17          |                   |                  |                                  |                   |
|                          | Total | 13         | 29          | 17        | 7       | 6          | 15        | 1         | 22      | 12      | 21       | 34       | 19          | 15           | 67        | 28          | 306               | 4                | 76.5                             | 9.6               |
|                          |       |            |             |           |         |            |           |           |         |         |          |          |             |              |           |             |                   |                  |                                  |                   |
| Avg Session 7/8 Swimers  |       | 20         | 31          | 17        | 9       | 10         | 14        | 1         | 18      | 13      | 25       | 38       | 18          | 18           | 79.5      | 26          |                   |                  |                                  |                   |
| % of athletes            |       | 6%         | 9%          | 5%        | 3%      | 3%         | 4%        | 0%        | 5%      | 4%      | 7%       | 11%      | 5%          | 5%           | 24%       | 8%          |                   |                  |                                  |                   |
| Seat Allocation          |       | 16         | 26          | 14        | 8       | 8          | 12        | 1         | 15      | 11      | 21       | 32       | 15          | 15           | <b>67</b> | 22          |                   |                  |                                  |                   |
|                          |       |            |             |           |         |            |           |           |         |         |          |          |             |              |           |             |                   |                  |                                  |                   |
| Avg Session 9/10 Swimers |       | 15         | 30          | 18        | 7       | 8          | 14        | 1         | 22      | 14      | 19       | 38       | 20          | 16           | 73        | 28          |                   |                  |                                  |                   |
| % of athletes            |       | 5%         | 9%          | 5%        | 2%      | 2%         | 4%        | 0%        | 7%      | 4%      | 6%       | 12%      | 6%          | 5%           | 23%       | 9%          |                   |                  |                                  |                   |
| Seat Allocation          |       | 13         | 27          | 15        | 6       | 7          | 12        | 1         | 19      | 12      | 17       | 34       | 17          | 14           | 64        | 25          |                   |                  |                                  |                   |

**Total Seat number Wolverhampton: 283** 

**Total Seat number Wolverhampton: 283** 

**Total Seat number Wolverhampton: 283** 

2-tier benches